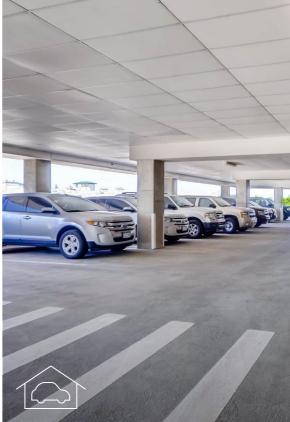

## PRENTICE PLAZA 8101

Prentice Plaza is a Class A office building located in the heart of the Denver Tech Center within walking distance to over thirty restaurants and numerous other retail amenities. Additionally Prentice Plaza offers incredible mountain views, covered attached parking and on-site amenities including common conference room, showers and lockers and building café.

#### **PARKING**

3/1000 Ratio Attached, Covered Parking

**COLLABORATIVE SPACE** 

**ON-SITE SHOWERS & LOCKERS** 

**MOUNTAIN VIEWS** 

ATTACHED COVERED PARKING

30+ WALKABLE AMENITIES

SIX HOTELS
WITHIN 1 MILE