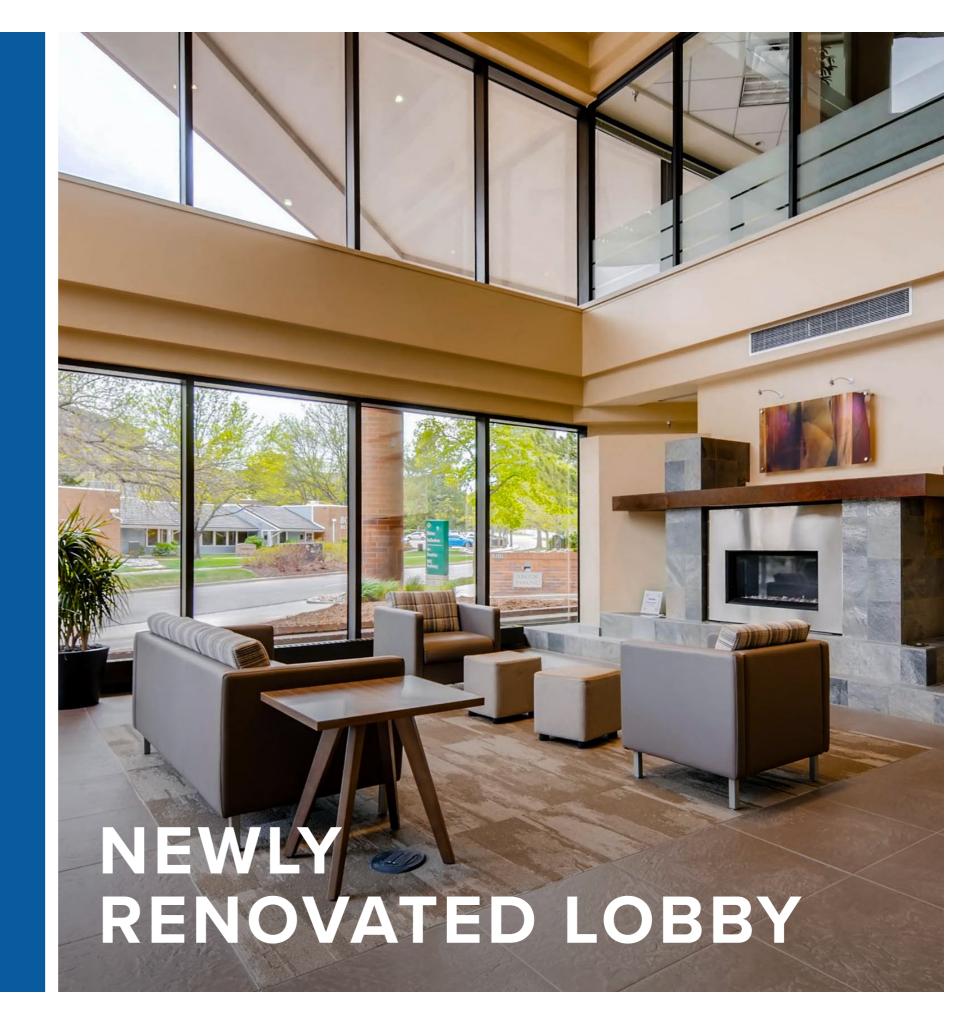

## PRENTICE PLAZA 8101

Prentice Plaza is a Class A office building located in the heart of the Denver Tech Center within walking distance to over thirty restaurants and numerous other retail amenities. Additionally Prentice Plaza offers incredible mountain views, covered attached parking and on-site amenities including common conference room, showers and lockers and building café.

#### **PARKING**

3/1000 Ratio Attached, Covered Parking

**COLLABORATIVE SPACE** 

**ON-SITE SHOWERS & LOCKERS** 

**MOUNTAIN VIEWS** 

ATTACHED COVERED PARKING

30+ WALKABLE AMENITIES

SIX HOTELS
WITHIN 1 MILE