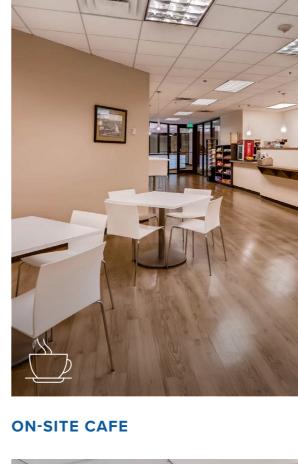

## PRENTICE PLAZA 8101

Prentice Plaza is a Class A office building located in the heart of the Denver Tech Center within walking distance to over thirty restaurants and numerous other retail amenities. Additionally Prentice Plaza offers incredible mountain views, covered attached parking and on-site amenities including common conference room, showers and lockers and building café.