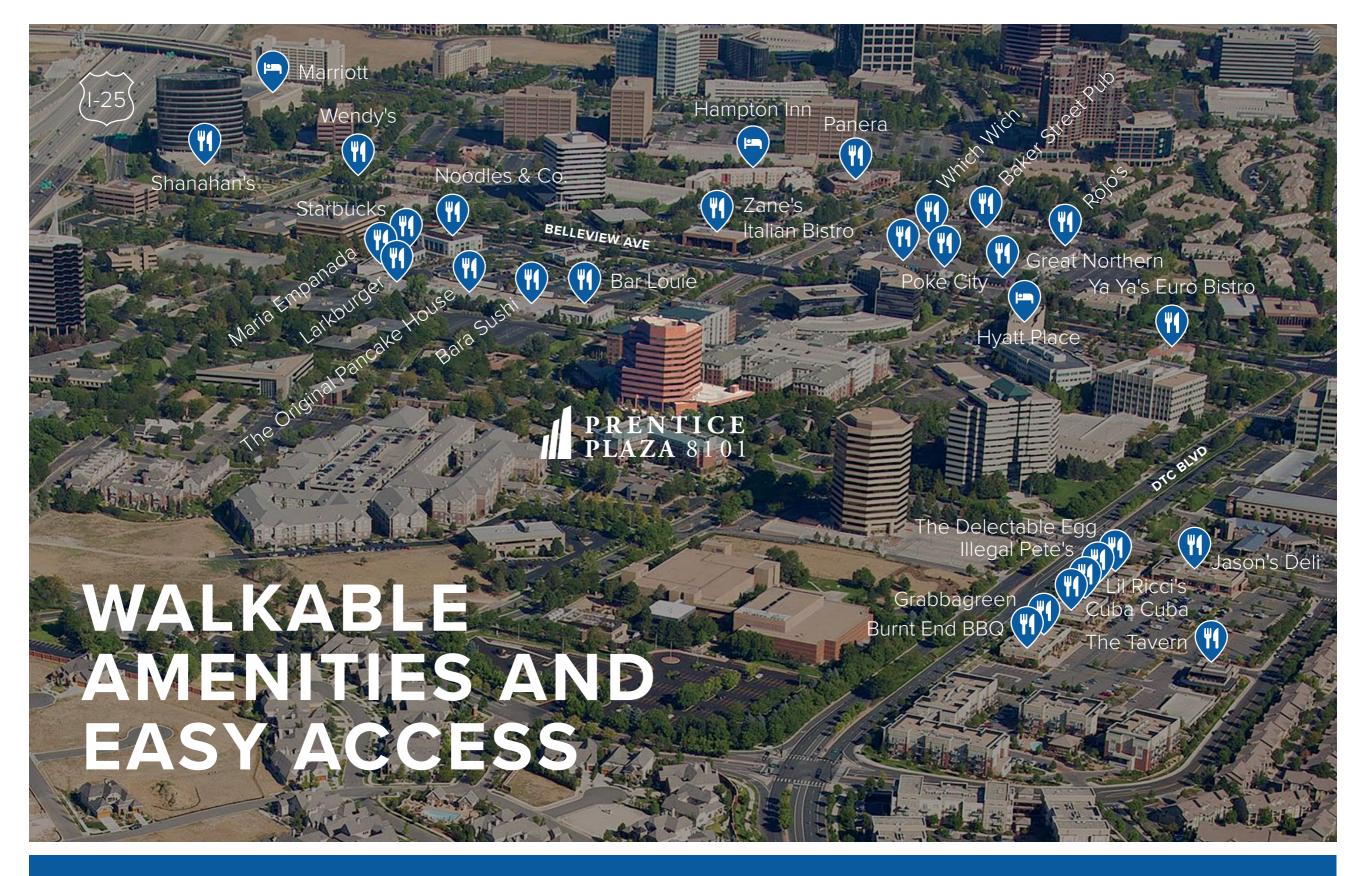

## PRENTICE PLAZA 8101

Prentice Plaza is a Class A office building located in the heart of the Denver Tech Center within walking distance to over thirty restaurants and numerous other retail amenities. Additionally Prentice Plaza offers incredible mountain views, covered attached parking and on-site amenities including common conference room, showers and lockers and building café.

#### **PARKING**

3/1000 Ratio Attached, Covered Parking

**COLLABORATIVE SPACE** 

**ON-SITE SHOWERS & LOCKERS** 

**MOUNTAIN VIEWS** 

ATTACHED COVERED PARKING

30+ WALKABLE AMENITIES

SIX HOTELS
WITHIN 1 MILE